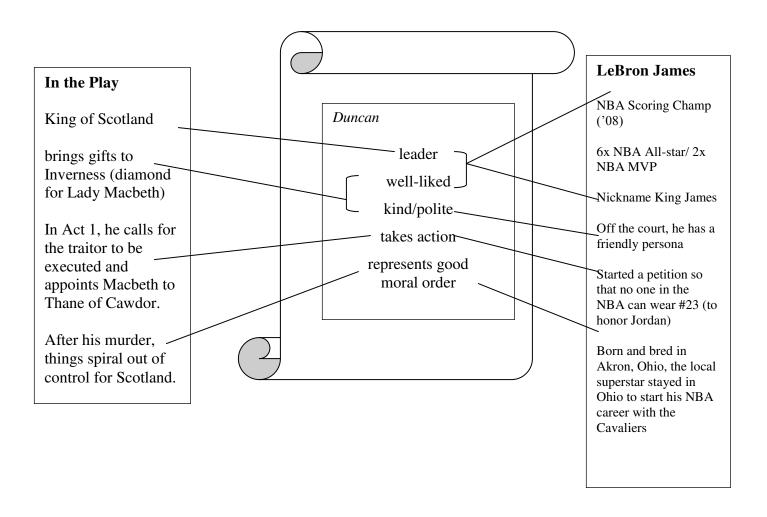

## Character Profiles/ Casting Prewriting Activity

Directions: You're the casting director for a film version of *Macbeth*. To find success, you must cast someone with similar characteristics as a character in the play. You must support your choices with evidence.

| Name and Describe<br>Character | Evidence from the Play | Real Person with Similar Characteristics. Explain. |
|--------------------------------|------------------------|----------------------------------------------------|
|                                |                        |                                                    |
|                                |                        |                                                    |
|                                |                        |                                                    |
|                                |                        |                                                    |
|                                |                        |                                                    |
|                                |                        |                                                    |
|                                |                        |                                                    |
|                                |                        |                                                    |
|                                |                        |                                                    |
|                                |                        |                                                    |
|                                |                        |                                                    |
|                                |                        |                                                    |
|                                |                        |                                                    |
|                                |                        |                                                    |
|                                |                        |                                                    |
|                                |                        |                                                    |
|                                |                        |                                                    |
|                                |                        |                                                    |